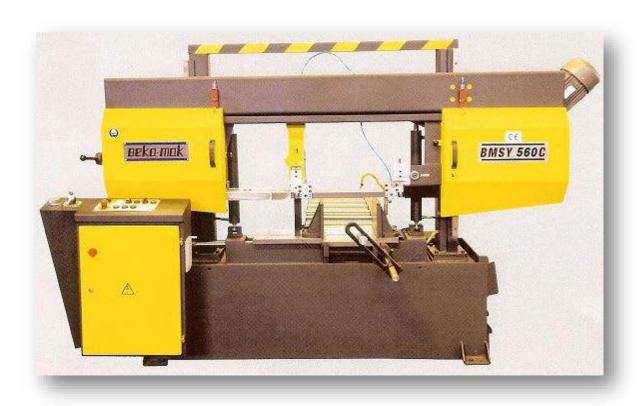

# List of Machineries & Equipment

- CNC HYDRAULIC PRESS BRAKE MACHINE
- CNC HYDRAULIC SWING BEAM SHEAR
- ► HYDRAULIC IRON WORKER MACHINE
- CNC PLASMA CUTTING MACHINE HPR400XD
- SEMI AUTOMATIC BANDSAW MACHINE
- **BANDSAW BLADE MACHINE**
- SCREW COMPRESSOR MACHINE
- RADIAL DRILL MACHINE
- TDN SEMI AUTMOATIC GAS SHIELD WELDEING MACHINE

# SEMI AU TOMATIC BANDSAW MACHINE