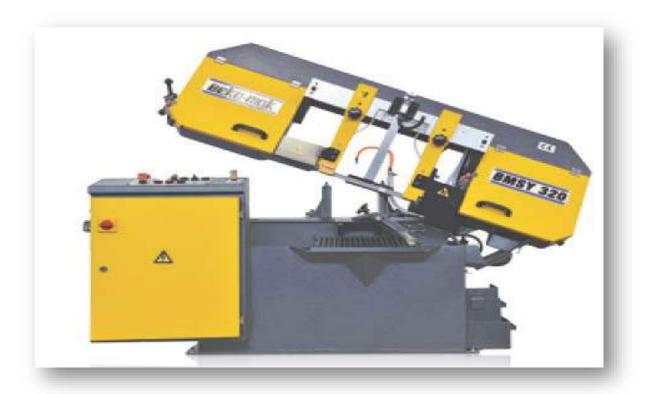

# List of Machineries & Equipment

- CNC HYDRAULIC PRESS BRAKE MACHINE
- CNC HYDRAULIC SWING BEAM SHEAR
- ► HYDRAULIC IRON WORKER MACHINE
- CNC PLASMA CUTTING MACHINE HPR400XD
- SEMI AUTOMATIC BANDSAW MACHINE
- **BANDSAW BLADE MACHINE**
- SCREW COMPRESSOR MACHINE
- RADIAL DRILL MACHINE
- TDN SEMI AUTMOATIC GAS SHIELD WELDEING MACHINE

# SEMI AU TOMATIC BANDSAW MACHINE