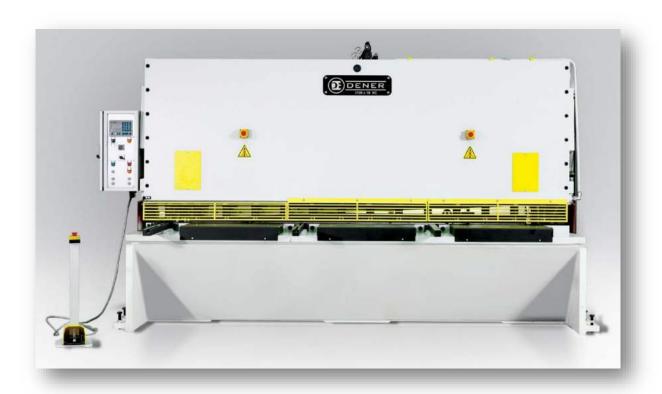

# List of Machineries & Equipment

- CNC HYDRAULIC PRESS BRAKE MACHINE
- CNC HYDRAULIC SWING BEAM SHEAR
- ► HYDRAULIC IRON WORKER MACHINE
- CNC PLASMA CUTTING MACHINE HPR400XD
- SEMI AUTOMATIC BANDSAW MACHINE
- **BANDSAW BLADE MACHINE**
- SCREW COMPRESSOR MACHINE
- RADIAL DRILL MACHINE
- TDN SEMI AUTMOATIC GAS SHIELD WELDEING MACHINE

#### **CNC HYDRAULIC SWING BEAM SHEAR**