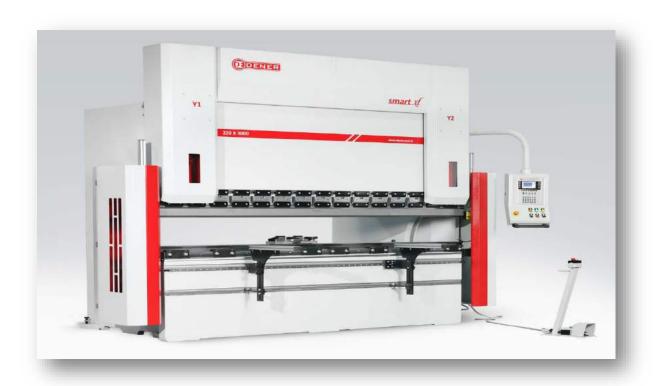

# List of Machineries & Equipment

- CNC HYDRAULIC PRESS BRAKE MACHINE
- CNC HYDRAULIC SWING BEAM SHEAR
- ► HYDRAULIC IRON WORKER MACHINE
- CNC PLASMA CUTTING MACHINE HPR400XD
- SEMI AUTOMATIC BANDSAW MACHINE
- **BANDSAW BLADE MACHINE**
- SCREW COMPRESSOR MACHINE
- RADIAL DRILL MACHINE
- TDN SEMI AUTMOATIC GAS SHIELD WELDEING MACHINE

#### **CNC HYDRAULIC PRESS BRAKE MACHINE**