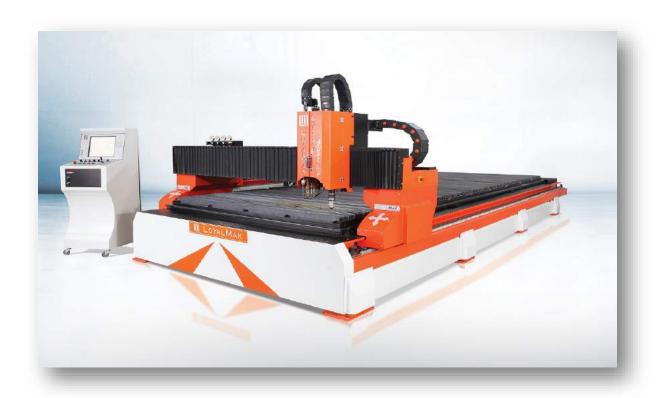

# List of Machineries & Equipment

- CNC HYDRAULIC PRESS BRAKE MACHINE
- CNC HYDRAULIC SWING BEAM SHEAR
- ► HYDRAULIC IRON WORKER MACHINE
- CNC PLASMA CUTTING MACHINE HPR400XD
- SEMI AUTOMATIC BANDSAW MACHINE
- **BANDSAW BLADE MACHINE**
- SCREW COMPRESSOR MACHINE
- RADIAL DRILL MACHINE
- TDN SEMI AUTMOATIC GAS SHIELD WELDEING MACHINE

#### **HYDRAULIC IRON WORKER MACHINE**

**CNC PLASMA CUTTING MACHINE - HPR400XD** 