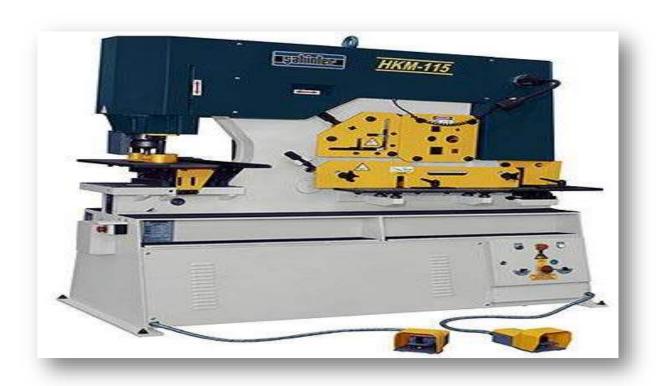

# List of Machineries & Equipment

- CNC HYDRAULIC PRESS BRAKE MACHINE
- CNC HYDRAULIC SWING BEAM SHEAR
- ► HYDRAULIC IRON WORKER MACHINE
- CNC PLASMA CUTTING MACHINE HPR400XD
- SEMI AUTOMATIC BANDSAW MACHINE
- **BANDSAW BLADE MACHINE**
- SCREW COMPRESSOR MACHINE
- RADIAL DRILL MACHINE
- TDN SEMI AUTMOATIC GAS SHIELD WELDEING MACHINE

#### **HYDRAULIC IRON WORKER MACHINE**

**CNC PLASMA CUTTING MACHINE - HPR400XD** 